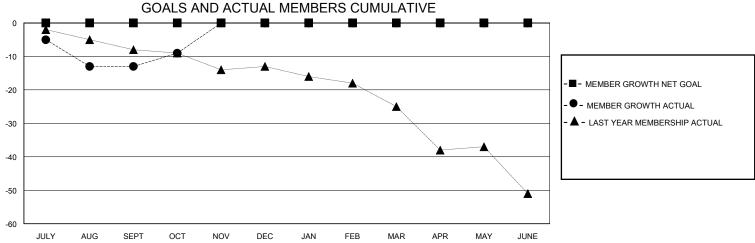

## MONTHLY MEMBERSHIP PROGRESS REPORT

District 38 L

GMT: LOCATION NEBRASKA GMT CA

| Clubs         |               |             |               | Members               |                        |                         |                                                    |  |  |
|---------------|---------------|-------------|---------------|-----------------------|------------------------|-------------------------|----------------------------------------------------|--|--|
|               | RESULTS FOR   | R 2023-2024 |               | RESULTS FOR 2023-2024 |                        |                         |                                                    |  |  |
| QUARTER       | NEW CLUB GOAL | NEW CLUBS   | DROPPED CLUBS | QUARTER MEME          | BER GROWTH NET<br>GOAL | MEMBER GROWTH<br>ACTUAL | DROPPED<br>MEMBERS ACTUAL<br>(including transfers) |  |  |
| JULY/AUG/SEPT | 0             | 0           | 0             | JULY/AUG/SEPT         | 0                      | 12                      | 24                                                 |  |  |
| OCT/NOV/DEC   | 0             | 0           | 0             | OCT/NOV/DEC           | 0                      | 6                       | 1                                                  |  |  |
| JAN/FEB/MAR   | 0             | 0           | 0             | JAN/FEB/MAR           | 0                      | 0                       | 0                                                  |  |  |
| APR/MAY/JUNE  | 0             | 0           | 0             | APR/MAY/JUNE          | 0                      | 0                       | 0                                                  |  |  |